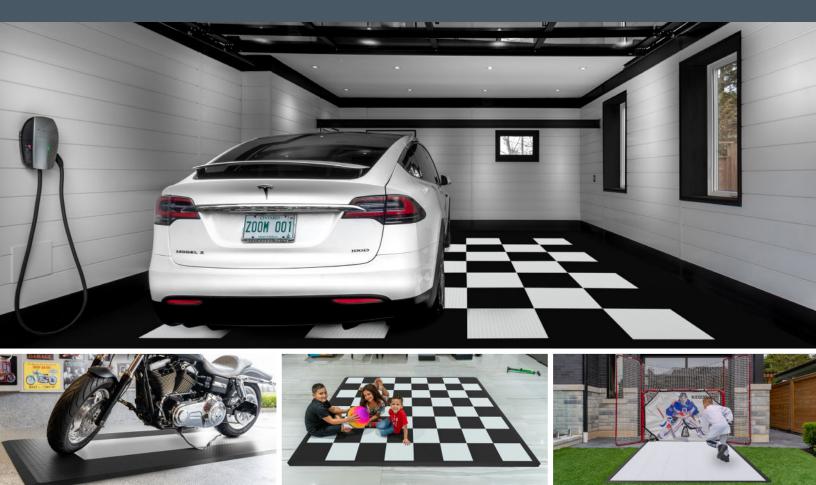

## 12,000 LB/SF WEIGHT CAPACITY

ZOOMflor tile system is a floating interlocking floor system, the 12" x 12" tiles are quick and easy to install.

Individual tiles are snapped together to form a continuous surface that is durable and comfortable.

Great for the garage, workshop, basement, cold cellar, playroom, laundry room, trade show flooring, and more!

Design your own floor today by going to **zoomflor.com** and using our floor designer!

Complete tile system includes floor tiles, edge ramps, and corners.

Low profile design and perforations allow for strength and drainage.

## **FEATURES**

- $\checkmark$  100% Polypropylene: material used to build hockey arena boards
- ✓ Multiple colour choices create interesting patterns & design
- ✓ Quick and easy installation
- ✓ Easy to clean and maintain
- ✓ Resistant to oil, grease, and salt
- ✓ Supports rolling loads of over 80,000 pounds
- ✓ Free-flowing underside allows water and moisture to escape
- $\checkmark$  Versatile can be laid over old, worn, and uneven surfaces.
- √ UV stabilized, high impact, and fade resistant
- 🗸 Anti-slip
- ✓ 20-Year Limited Warranty