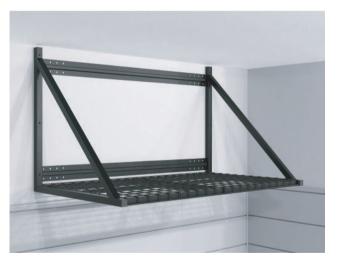

## **Inverted Configuration**

Easily install the unit in the inverted position allowing for more space below the unit for storage. Use the supplied hooks for hanging various items.