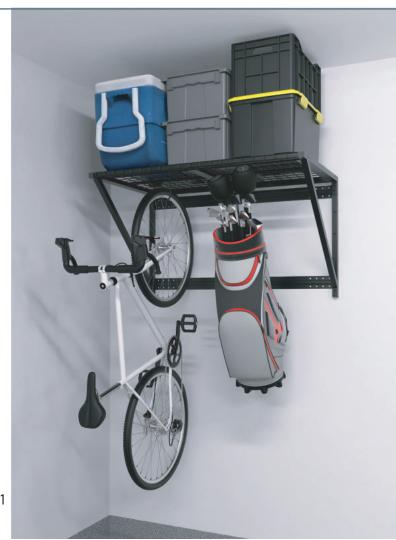

Garage Cave Wall Rack is the perfect solution for maximizing storage by mounting to the wall.

When properly anchored to a wall, this unit is capable of a 600 lbs weight capacity!

Multiple units can be connected together as well to create continuous storage.

## **Inverted Configuration**

Easily install the unit in the inverted position allowing for more space below the unit for storage. Use the supplied hooks for hanging various items.

## **Included Accessories**

Each Unit will come with a set of hooks, a 12" hook and a 6" hook, three pieces of each. Ideal for hanging bikes, golf bags, ladders, and more!

2514 W. Morningside Dr. Phoenix, AZ 85023 602-550-6400