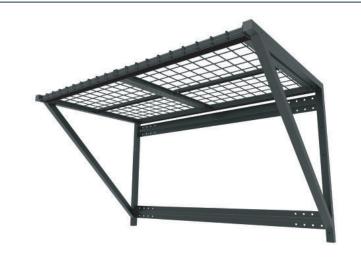

## **Inverted Configuration**

Easily install the unit in the inverted position allowing for more space below the unit for storage. Use the supplied hooks for hanging various items.