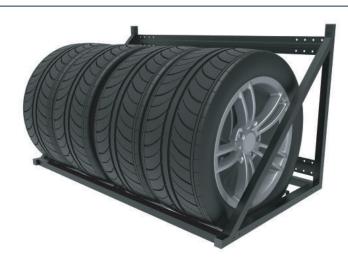

## **Tire Storage Configuration**

By simply removing the mesh decks, you can easily use the unit for tire and rim storage.