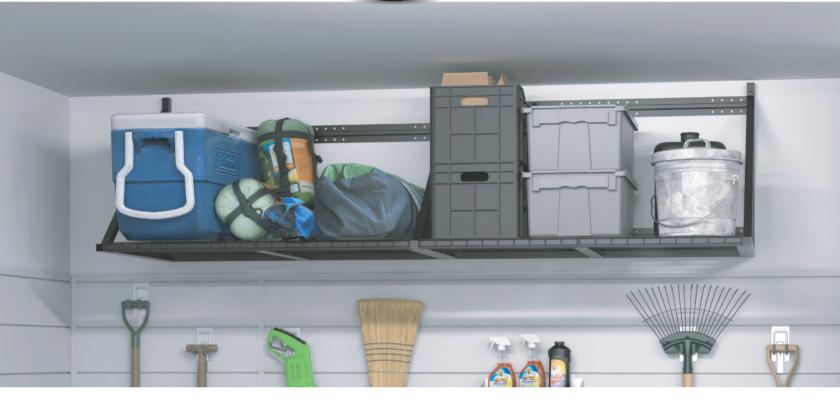

Garage Cave Wall Rack is the perfect solution for maximizing storage by mounting to the wall.

When properly anchored to a wall, this unit is capable of a 600 lbs weight capacity!

Multiple units can be connected together as well to create continuous storage.

Garage Cave Wall Rack is constructed of steel, and comes in a durable black powder coated finish.

| Product Image | Product Name | Product<br>Code | Weight<br>Capacity                        | Product Dimensions |
|---------------|--------------|-----------------|-------------------------------------------|--------------------|
|               | Wall Rack    | CW-WALLRK       | 600 lbs (272 kg)<br>evenly<br>distributed | 28"                |